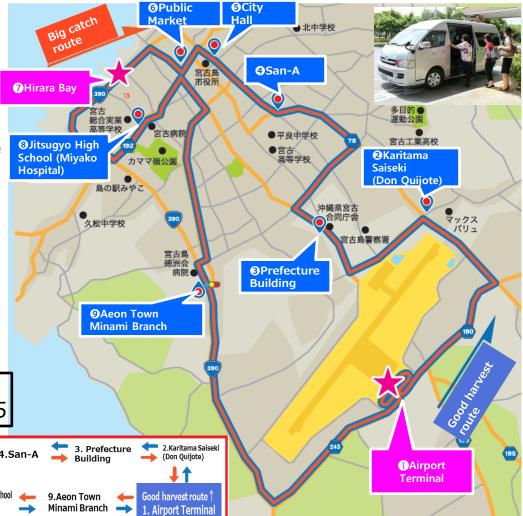

## Bus

- Miyako Island Kururin Bus connects Miyako Airport and the city area
- Uniform 500-ven fare
- There are 2 routes
- ·Clockwise route
- Anti-clockwise route
- No service on : Sat/Sun
- Each route offers 8 services a day
- You can get on a bus anywhere by raising your hand