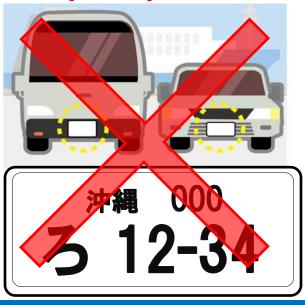

# "Unlicensed Buses and Taxis" are illegal and unsafe!

# If you use an unlicensed taxi, you may be questioned by the police!

If you happen to be injured while you are in an unlicensed bus or taxi, you may not be protected by any coverage of insurance!

Unlicensed buses or taxis are not reliable in safety

For a safe and worry-free trip, please use legally-licensed taxi!!

Naha Cruise Promotion Liaison Council Liaison Council of Miyakojima Island Cruise Ships Invitations and Acceptance Ishigaki City Cruise Ships Acceptance Liaison Council