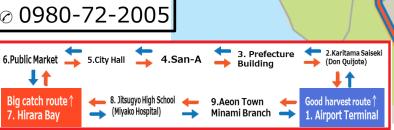

## Bus

- Miyako Island Kururin Bus connects Miyako Airport and the city area
- Uniform 500-ven fare
- There are 2 routes
- ·Clockwise route
- Anti-clockwise route
- No service on : Sat/Sun
- Each route offers 8 services a day
- You can get on a bus anywhere by raising your hand